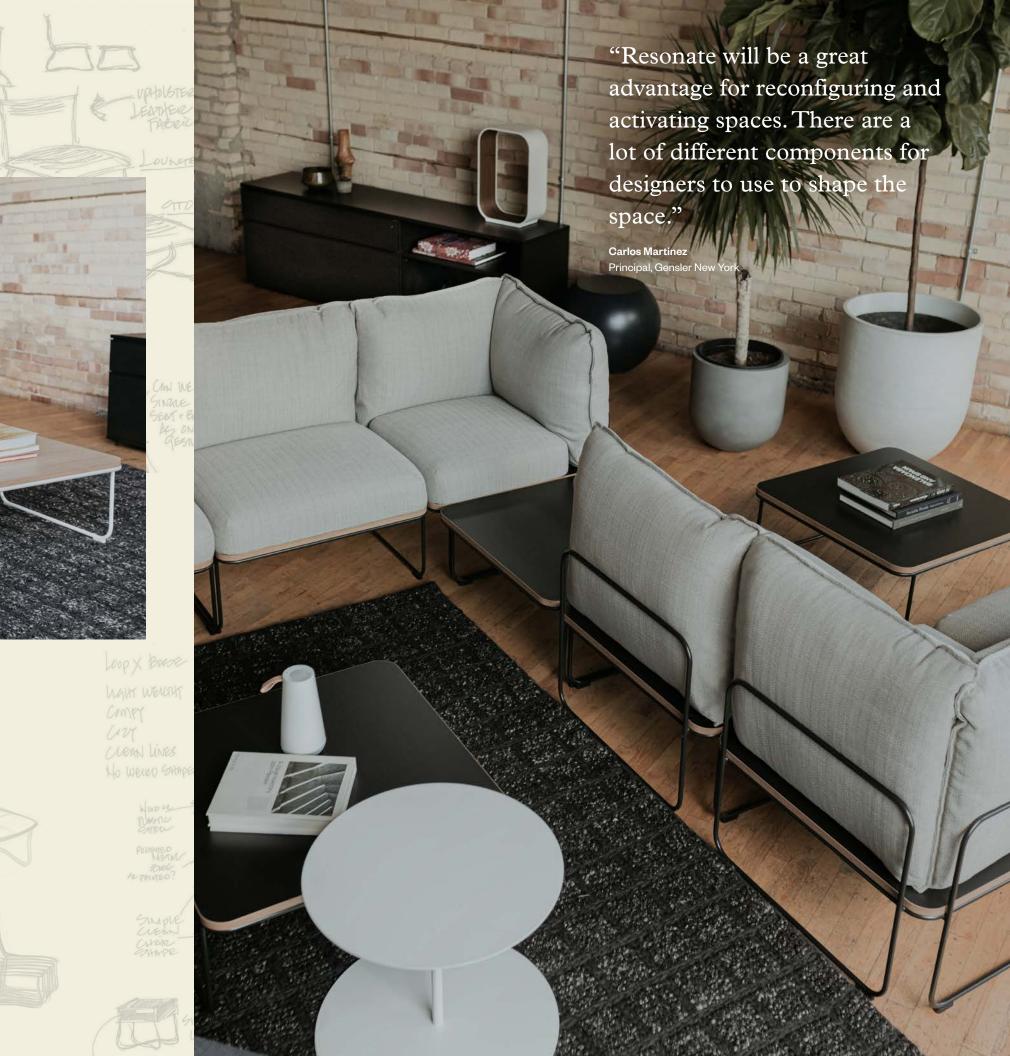

# Structure, Redefined

A collaboration between Haworth and Gensler New York, Resonate is a collection of contemporary, modular lounge furnishings and chairs that support the in-between times when ideas form. Based on a uniform platform structure, each modular lounge, ottoman, lounge chair, side chair, and table plays a complementary role in creating and defining a group lounge area—or neighborhood—adjacent to the work area.

"We wanted Resonate to complement today's contemporary work environments. It is warm, casual, and tailored. It uses informed research to deliver a scale and comfort that supports the user to do their best work."

Nicolai Czumaj-Bront Haworth Design Studio

Resonate helps people claim control of daily activities—offering destinations for connection while also meeting physical, cognitive, and emotional needs to support well-being at work. Its warm aesthetic and visual lightness harmoniously relate to today's interior landscape.

The simple statement of line contains seven elements, each built from a perfect square wire base. The one-dimensional footprint offers easy connecting and versatile space planning. Variety of scale, materiality, color, and a curated palette of finishes enable unique combinations that bring workspaces to life.

Change your pace or change your scenery—Resonate lets you recharge, refocus, or regroup in comfortable seating that accommodates nearly every body.

"Each color needs to be very strong and live on its own. But the energy inside the total range of color is also extremely important. Working with color is like working with humans—you need to make them feel comfortable. So a strong yellow may need a pale yellow friend or a dusty purple uncle to feel comfortable in the color range." **Stine Find Osther** VP of Design, Kvadrat