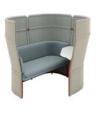

# Structure, Redefined

A collaboration between Haworth and Gensler New York, Resonate is a collection of contemporary, modular lounge furnishings and chairs that support the in-between times when ideas form. Based on a uniform platform structure, each modular lounge, ottoman, lounge chair, side chair, and table plays a complementary role in creating and defining a group lounge area—or neighborhood—adjacent to the work area.

The simple statement of line contains seven elements, each built from a perfect square wire base. The one-dimensional footprint offers easy connecting and versatile space planning. Variety of scale, materiality, color, and a curated palette of finishes enable unique combinations that bring workspaces to life.