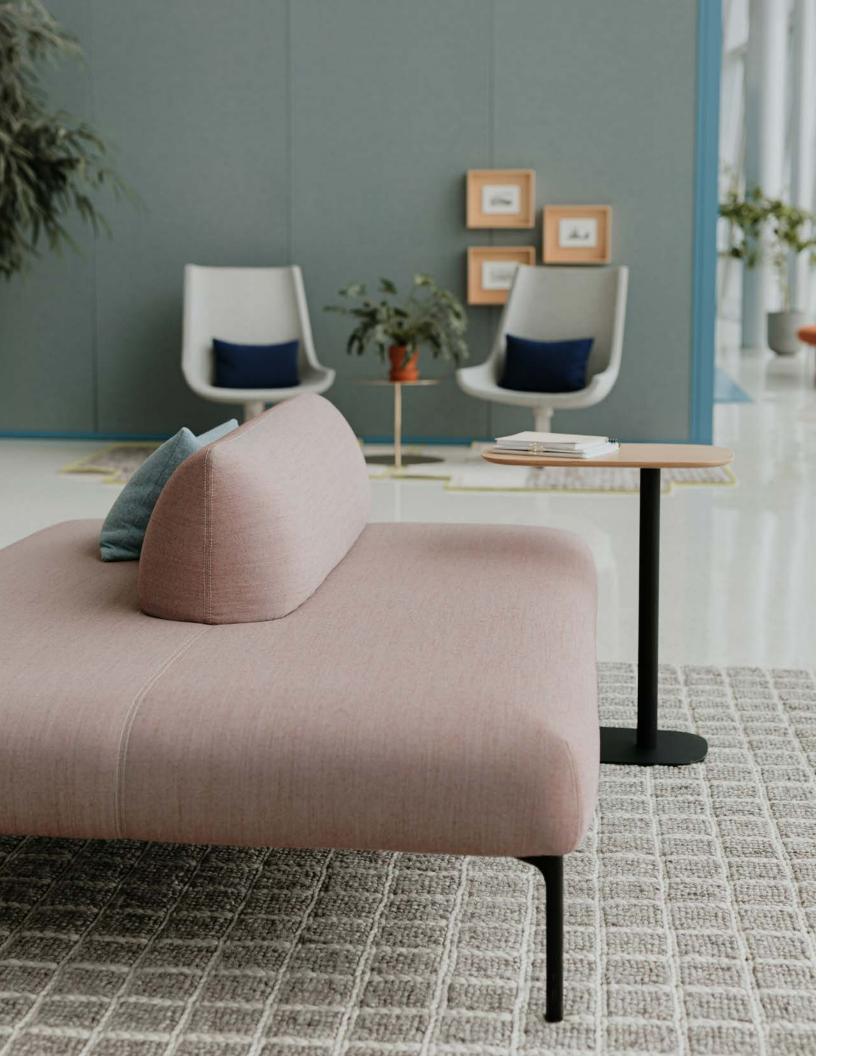

# Structure, Redefined

A collaboration between Haworth and Gensler New York, Resonate is a collection of contemporary, modular lounge furnishings and chairs that support the in-between times when ideas form. Based on a uniform platform structure, each modular lounge, ottoman, lounge chair, side chair, and table plays a complementary role in creating and defining a group lounge area—or neighborhood—adjacent to the work area.

"We wanted Resonate to complement today's contemporary work environments. It is warm, casual, and tailored. It uses informed research to deliver a scale and comfort that supports the user to do their best work."

Nicolai Czumaj-Bront Haworth Design Studio

Resonate helps people claim control of daily activities—offering destinations for connection while also meeting physical, cognitive, and emotional needs to support well-being at work. Its warm aesthetic and visual lightness harmoniously relate to today's interior landscape.

The simple statement of line contains seven elements, each built from a perfect square wire base. The one-dimensional footprint offers easy connecting and versatile space planning. Variety of scale, materiality, color, and a curated palette of finishes enable unique combinations that bring workspaces to life.

Change your pace or change your scenery—Resonate lets you recharge, refocus, or regroup in comfortable seating that accommodates nearly every body.

"Each color needs to be very strong and live on its own. But the energy inside the total range of color is also extremely important. Working with color is like working with humans—you need to make them feel comfortable. So a strong yellow may need a pale yellow friend or a dusty purple uncle to feel comfortable in the color range." **Stine Find Osther** VP of Design, Kvadrat