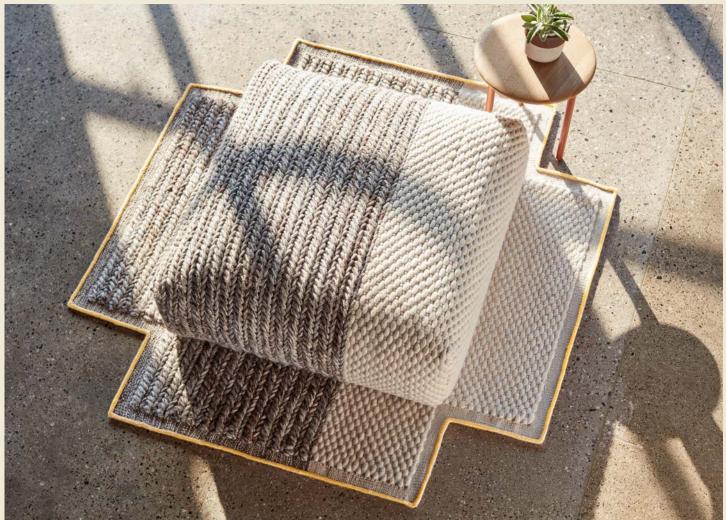

beginning. The best carpets that last have always been made by hand, for centuries. This approach ensures the artisans' knowledge is retained and shared during the process.

The Bandas Space collection by GAN was born in conjunction with a social cause: The Rural Women Development Project. GAN creative director Mapi Millet began to envision the concept during one of her many visits to India, where all GAN rugs are handcrafted.

Rugs give a space warmth and a unique look. Each carpet is never exactly the same as another because it was not made by the same hand, or the same eye, or even mood.

Mapi shared her vision with Patricia Urquiola, who was eager to collaborate on the project. They came up with the idea to make a line of embroidered rugs to take advantage of a skillset that almost all women in the region have. Embroidery work is also portable, so the women can take it home and work on it there if needed—they are often caring for children or older relatives, so they can continue doing their paying job at home.

Consulting with the women, Mapi learned that 60 centimeters wide was the maximum size they could work with. Rather than see the size restriction as an obstacle, Mapi and Patricia saw the creative possibilities. The idea of Bandas—bands of carpet—was formed. Crafted of pure wool, the rugs are embellished with the unlimited color, texture, and design possibilities that embroidery allows.