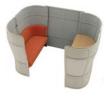

# Structure, Redefined

A collaboration between Haworth and Gensler New York, Resonate is a collection of contemporary, modular lounge furnishings and chairs that support the in-between times when ideas form. Based on a uniform platform structure, each modular lounge, ottoman, lounge chair, side chair, and table plays a complementary role in creating and defining a group lounge area—or neighborhood—adjacent to the work area.

The simple statement of line contains seven elements, each built from a perfect square wire base. The one-dimensional footprint offers easy connecting and versatile space planning. Variety of scale, materiality, color, and a curated palette of finishes enable unique combinations that bring workspaces to life.