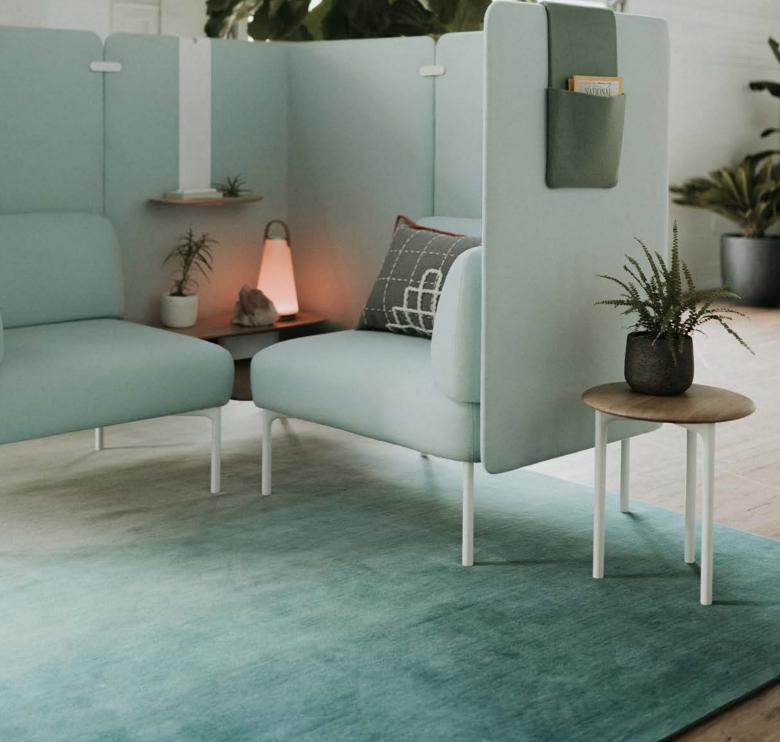

# Structure, Redefined

A collaboration between Haworth and Gensler New York, Resonate is a collection of contemporary, modular lounge furnishings and chairs that support the in-between times when ideas form. Based on a uniform platform structure, each modular lounge, ottoman, lounge chair, side chair, and table plays a complementary role in creating and defining a group lounge area—or neighborhood—adjacent to the work area.

"We wanted Resonate to complement today's contemporary work environments. It is warm, casual, and tailored. It uses informed research to deliver a scale and comfort that supports the user to do their best work."

Nicolai Czumaj-Bront Haworth Design Studio

Resonate helps people claim control of daily activities—offering destinations for connection while also meeting physical, cognitive, and emotional needs to support well-being at work. Its warm aesthetic and visual lightness harmoniously relate to today's interior landscape.

The simple statement of line contains seven elements, each built from a perfect square wire base. The one-dimensional footprint offers easy connecting and versatile space planning. Variety of scale, materiality, color, and a curated palette of finishes enable unique combinations that bring workspaces to life.

Change your pace or change your scenery—Resonate lets you recharge, refocus, or regroup in comfortable seating that accommodates nearly every body.

"Each color needs to be very strong and live on its own. But the energy inside the total range of color is also extremely important. Working with color is like working with humans—you need to make them feel comfortable. So a strong yellow may need a pale yellow friend or a dusty purple uncle to feel comfortable in the color range." **Stine Find Osther** VP of Design, Kvadrat