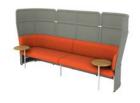

# Structure, Redefined

A collaboration between Haworth and Gensler New York, Resonate is a collection of contemporary, modular lounge furnishings and chairs that support the in-between times when ideas form. Based on a uniform platform structure, each modular lounge, ottoman, lounge chair, side chair, and table plays a complementary role in creating and defining a group lounge area—or neighborhood—adjacent to the work area.

The simple statement of line contains seven elements, each built from a perfect square wire base. The one-dimensional footprint offers easy connecting and versatile space planning. Variety of scale, materiality, color, and a curated palette of finishes enable unique combinations that bring workspaces to life.