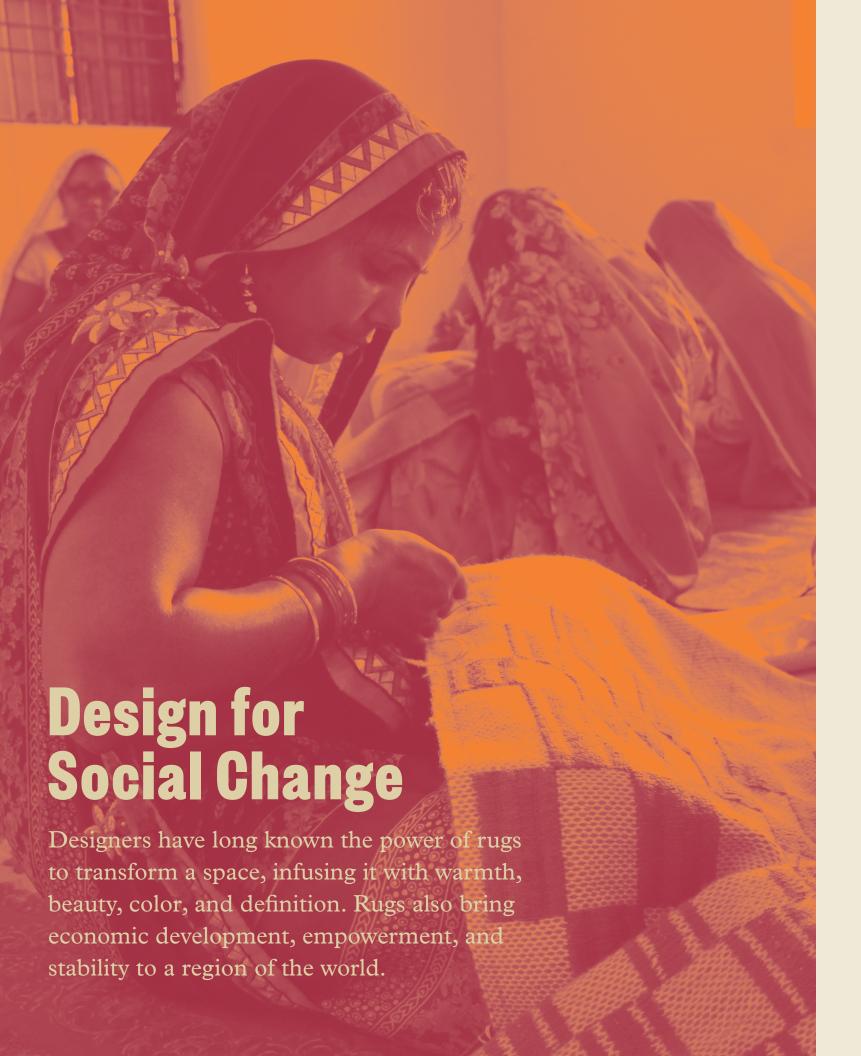

beginning. The best carpets that last have always been made by hand, for centuries. This approach ensures the artisans' knowledge is retained and shared during the process.

The Bandas Space collection by GAN was born in conjunction with a social cause: The Rural Women Development Project. GAN creative director Mapi Millet began to envision the concept during one of her many visits to India, where all GAN rugs are handcrafted.

"When you get so much from a country, and it's a place like India that needs so much, you start thinking about what you can do to give back," says Mapi. "More than 80 percent of the people working for GAN are women, so it made sense to focus on women—particularly women in India, who lack financial stability and decision-making power. The way to best help these women is to give them continuous work and pay they can count on."

Rugs give a space warmth and a unique look. Each carpet is never exactly the same as another because it was not made by the same hand, or the same eye, or even mood.

Mapi shared her vision with Patricia Urquiola, who was eager to collaborate on the project. They came up with the idea to make a line of embroidered rugs to take advantage of a skillset that almost all women in the region have. Embroidery work is also portable, so the women can take it home and work on it there if needed—they are often caring for children or older relatives, so they can continue doing their paying job at home.