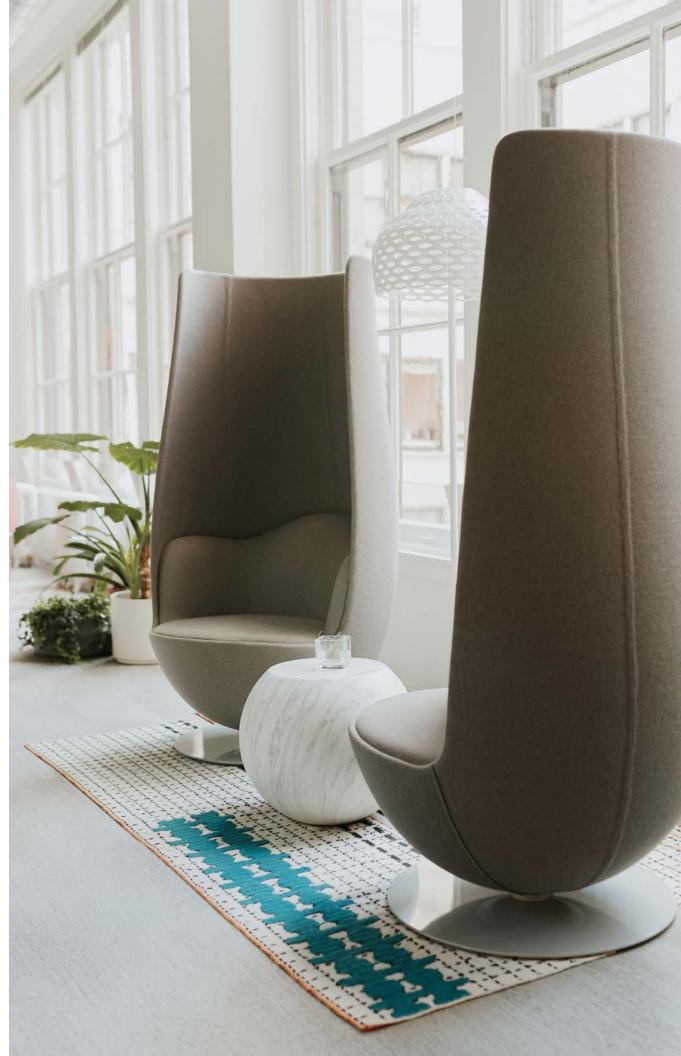

# Structure, Redefined

A collaboration between Haworth and Gensler New York, Resonate is a collection of contemporary, modular lounge furnishings and chairs that support the in-between times when ideas form. Based on a uniform platform structure, each modular lounge, ottoman, lounge chair, side chair, and table plays a complementary role in creating and defining a group lounge area—or neighborhood—adjacent to the work area.

"We wanted Resonate to complement today's contemporary work environments. It is warm, casual, and tailored. It uses informed research to deliver a scale and comfort that supports the user to do their best work."

Nicolai Czumaj-Bront Haworth Design Studio

Resonate helps people claim control of daily activities—offering destinations for connection while also meeting physical, cognitive, and emotional needs to support well-being at work. Its warm aesthetic and visual lightness harmoniously relate to today's interior landscape.

The simple statement of line contains seven elements, each built from a perfect square wire base. The one-dimensional footprint offers easy connecting and versatile space planning. Variety of scale, materiality, color, and a curated palette of finishes enable unique combinations that bring workspaces to life.

Change your pace or change your scenery—Resonate lets you recharge, refocus, or regroup in comfortable seating that accommodates nearly every body.

"Each color needs to be very strong and live on its own. But the energy inside the total range of color is also extremely important. Working with color is like working with humans—you need to make them feel comfortable. So a strong yellow may need a pale yellow friend or a dusty purple uncle to feel comfortable in the color range." **Stine Find Osther** VP of Design, Kvadrat