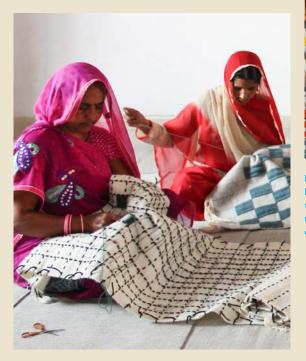

beginning. The best carpets that last have always been made by hand, for centuries. This approach ensures the artisans' knowledge is retained and shared during the process.

The Bandas Space collection by GAN was born in conjunction with a social cause: The Rural Women Development Project. GAN creative director Mapi Millet began to envision the concept during one of her many visits to India, where all GAN rugs are handcrafted.

"When you get so much from a country, and it's a place like India that needs so much, you start thinking about what you can do to give back," says Mapi. "More than 80 percent of the people working for GAN are women, so it made sense to focus on women—particularly women in India, who lack financial stability and decision-making power. The way to best help these women is to give them continuous work and pay they can count on."

Rugs give a space warmth and a unique look. Each carpet is never exactly the same as another because it was not made by the same hand, or the same eye, or even mood.

Mapi shared her vision with Patricia Urquiola, who was eager to collaborate on the project. They came up with the idea to make a line of embroidered rugs to take advantage of a skillset that almost all women in the region have. Embroidery work is also portable, so the women can take it home and work on it there if needed—they are often caring for children or older relatives, so they can continue doing their paying job at home.

Consulting with the women, Mapi learned that 60 centimeters wide was the maximum size they could work with. Rather than see the size restriction as an obstacle, Mapi and Patricia saw the creative possibilities. The idea of Bandas—bands of carpet—was formed. Crafted of pure wool, the rugs are embellished with the unlimited color, texture, and design possibilities that embroidery allows.