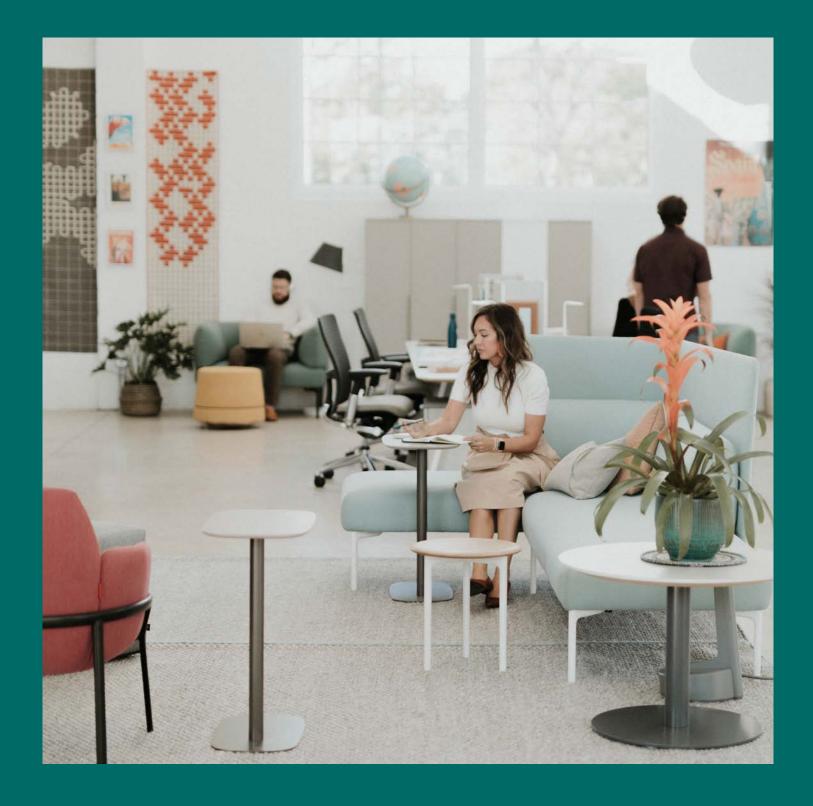

# Structure, Redefined

A collaboration between Haworth and Gensler New York, Resonate is a collection of contemporary, modular lounge furnishings and chairs that support the in-between times when ideas form. Based on a uniform platform structure, each modular lounge, ottoman, lounge chair, side chair, and table plays a complementary role in creating and defining a group lounge area—or neighborhood—adjacent to the work area.

Nicolai Czumaj-Bront Haworth Design Studio

Resonate helps people claim control of daily activities—offering destinations for connection while also meeting physical, cognitive, and emotional needs to support well-being at work. Its warm aesthetic and visual lightness harmoniously relate to today's interior landscape.

The simple statement of line contains seven elements, each built from a perfect square wire base. The one-dimensional footprint offers easy connecting and versatile space planning. Variety of scale, materiality, color, and a curated palette of finishes enable unique combinations that bring workspaces to life.