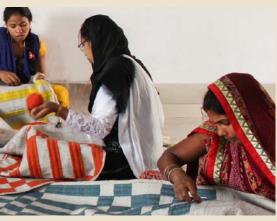

beginning. The best carpets that last have always been made by hand, for centuries. This approach ensures the artisans' knowledge is retained and shared during the process.

The Bandas Space collection by GAN was born in conjunction with a social cause: The Rural Women Development Project. GAN creative director Mapi Millet began to envision the concept during one of her many visits to India, where all GAN rugs are handcrafted.

"When you get so much from a country, and it's a place like India that needs so much, you start thinking about what you can do to give back," says Mapi. "More than 80 percent of the people working for GAN are women, so it made sense to focus on women—particularly women in India, who lack financial stability and decision-making power. The way to best help these women is to give them continuous work and pay they can count on."

Rugs give a space warmth and a unique look. Each carpet is never exactly the same as another because it was not made by the same hand, or the same eye, or even mood.

Mapi shared her vision with Patricia Urquiola, who was eager to collaborate on the project. They came up with the idea to make a line of embroidered rugs to take advantage of a skillset that almost all women in the region have. Embroidery work is also portable, so the women can take it home and work on it there if needed—they are often caring for children or older relatives, so they can continue doing their paying job at home.

Consulting with the women, Mapi learned that 60 centimeters wide was the maximum size they could work with. Rather than see the size restriction as an obstacle, Mapi and Patricia saw the creative possibilities. The idea of Bandas—bands of carpet—was formed. Crafted of pure wool, the rugs are embellished with the unlimited color, texture, and design possibilities that embroidery allows.