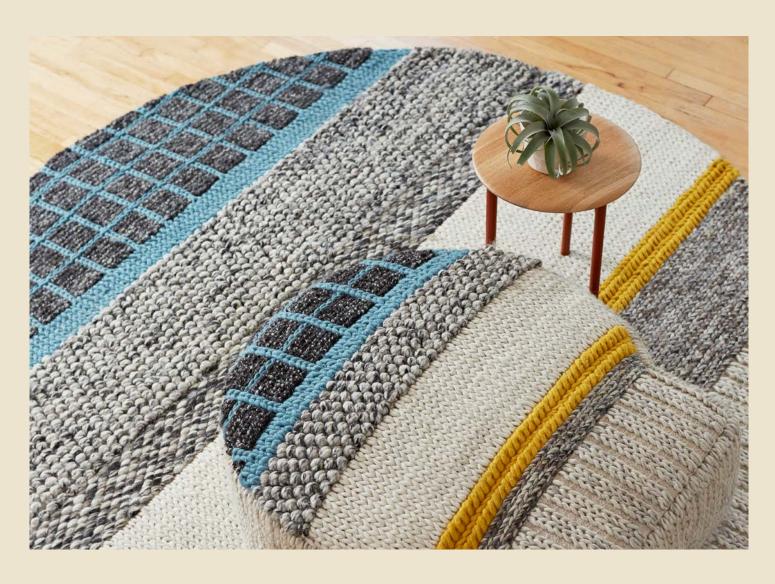

Rugs give a space warmth and a unique look. Each carpet is never exactly the same as another because it was not made by the same hand, or the same eye, or even mood.

Mapi shared her vision with Patricia Urquiola, who was eager to collaborate on the project. They came up with the idea to make a line of embroidered rugs to take advantage of a skillset that almost all women in the region have. Embroidery work is also portable, so the women can take it home and work on it there if needed—they are often caring for children or older relatives, so they can continue doing their paying job at home.

Consulting with the women, Mapi learned that 60 centimeters wide was the maximum size they could work with. Rather than see the size restriction as an obstacle, Mapi and Patricia saw the creative possibilities. The idea of Bandas—bands of carpet—was formed. Crafted of pure wool, the rugs are embellished with the unlimited color, texture, and design possibilities that embroidery allows.