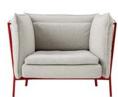

# Structure, Redefined

A collaboration between Haworth and Gensler New York, Resonate is a collection of contemporary, modular lounge furnishings and chairs that support the in-between times when ideas form. Based on a uniform platform structure, each modular lounge, ottoman, lounge chair, side chair, and table plays a complementary role in creating and defining a group lounge area—or neighborhood—adjacent to the work area.

The simple statement of line contains seven elements, each built from a perfect square wire base. The one-dimensional footprint offers easy connecting and versatile space planning. Variety of scale, materiality, color, and a curated palette of finishes enable unique combinations that bring workspaces to life.