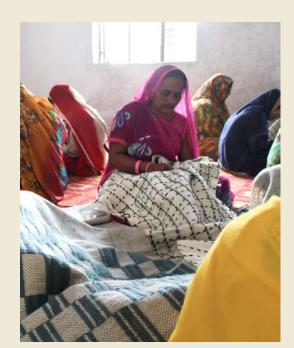

beginning. The best carpets that last have always been made by hand, for centuries. This approach ensures the artisans' knowledge is retained and shared during the process.

The Bandas Space collection by GAN was born in conjunction with a social cause: The Rural Women Development Project. GAN creative director Mapi Millet began to envision the concept during one of her many visits to India, where all GAN rugs are handcrafted.

"When you get so much from a country, and it's a place like India that needs so much, you start thinking about what you can do to give back," says Mapi. "More than 80 percent of the people working for GAN are women, so it made sense to focus on women—particularly women in India, who lack financial stability and decision-making power. The way to best help these women is to give them continuous work and pay they can count on."

Rugs give a space warmth and a unique look. Each carpet is never exactly the same as another because it was not made by the same hand, or the same eye, or even mood.

Mapi shared her vision with Patricia Urquiola, who was eager to collaborate on the project. They came up with the idea to make a line of embroidered rugs to take advantage of a skillset that almost all women in the region have. Embroidery work is also portable, so the women can take it home and work on it there if needed—they are often caring for children or older relatives, so they can continue doing their paying job at home.

Consulting with the women, Mapi learned that 60 centimeters wide was the maximum size they could work with. Rather than see the size restriction as an obstacle, Mapi and Patricia saw the creative possibilities. The idea of Bandas—bands of carpet—was formed. Crafted of pure wool, the rugs are embellished with the unlimited color, texture, and design possibilities that embroidery allows.