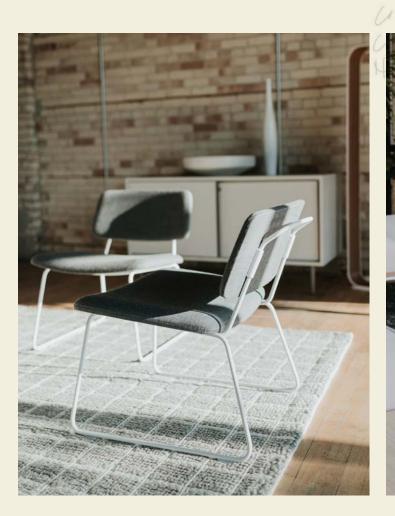

# Structure, Redefined

A collaboration between Haworth and Gensler New York, Resonate is a collection of contemporary, modular lounge furnishings and chairs that support the in-between times when ideas form. Based on a uniform platform structure, each modular lounge, ottoman, lounge chair, side chair, and table plays a complementary role in creating and defining a group lounge area—or neighborhood—adjacent to the work area.

The simple statement of line contains seven elements, each built from a perfect square wire base. The one-dimensional footprint offers easy connecting and versatile space planning. Variety of scale, materiality, color, and a curated palette of finishes enable unique combinations that bring workspaces to life.