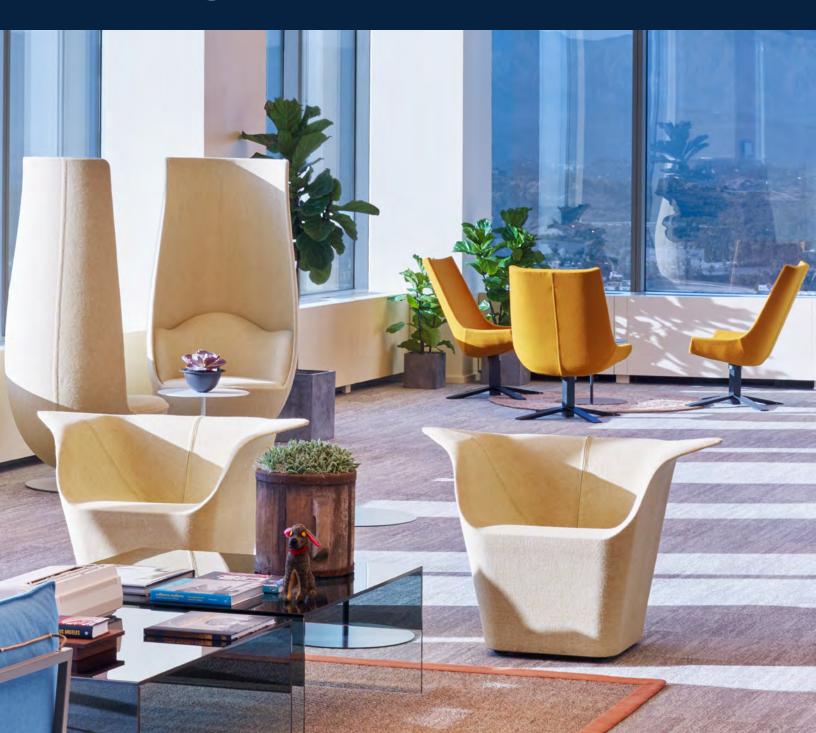

|
| 84  | Desks                          |
| 86  | Office Chairs                  |
| 90  | Storage                        |
| 94  | Training Tables                |
| 96  | Accessories                    |
| 100 | Screens and Acoustic Solutions |
| 104 | Booths                         |

#### (HC indicates Haworth Collection)

A Series, Beside, Bluescape, Compose, Harbor Work Lounge, Hello, Immerse, Improv, Jive, Lively, NC-B Resonate, Openest, Planes, PREMISE, Reside, Shetland, ToDo, Very, Windowseat, Workware, X Series, X99, and Zody are registered trademarks of Haworth, Inc.

Active Components, Atwell, Composites, Cultivate, Fern, Forenze, Hoop, Maari, Patterns, Pebble, Pip, Poppy, PopUp, Riverbend, Soji, Suite, Swivel, and Tilt are trademarks of Haworth, Inc.

### Lounge Chairs





Archibald\* | HC - Poltrona Frau By Jean-Marie Massaud



LC2\* HC - Cassina By Le Corbusier, Jeanneret, Perriand



LC3 | HC - Cassina By Le Corbusier, Jeanneret, Perriand



Poppy | Haworth By Patricia Urquiola & Haworth Design Studio By Patricia Urquiola & Haworth Design Studio



Poppy | Haworth



Basket 011 | HC - Cappellini By Ronan and Erwan Bouroullec



Elan | HC - Cappellini By Jasper Morrison



**Harbor Work Lounge\* | Haworth** By Nicolai Czumaj-Bront



Wanders' Tulip | HC - Cappellini By Marcel Wanders



**Dalia | HC - Cappellini** By Marcel Wanders



**Collaborate** | **Haworth Collection** By Stanley Felderman & Nancy Keatinge



Windowseat\* | Haworth Collection By Mike and Maaike



Kennedee\* | HC - Poltrona Frau By Jean-Marie Massaud



**LC4** | **HC - Cassina*